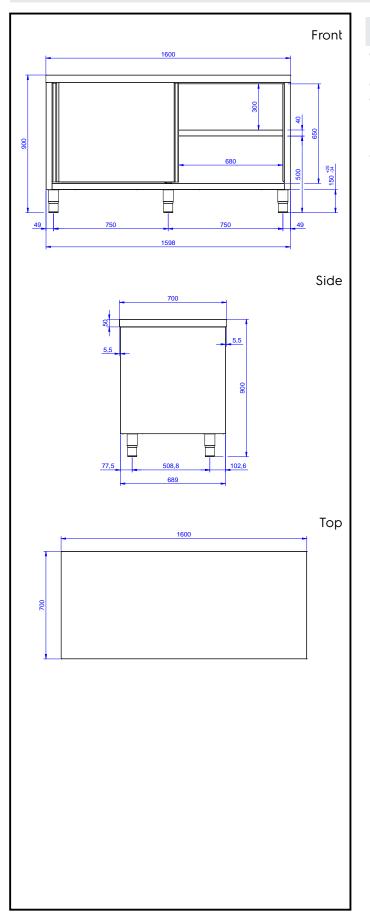

# Key Information:

| Cabinet width:               |         |
|------------------------------|---------|
| 132859 (MS1607N)             | 1545 mm |
| Cabinet depth:               | 645 mm  |
| Cabinet height:              | 610 mm  |
| External dimensions, Width:  | 1600 mm |
| External dimensions, Depth:  | 700 mm  |
| External dimensions, Height: | 900 mm  |
| Worktop thickness:           | 50 mm   |
| Net weight:                  | 65 kg   |