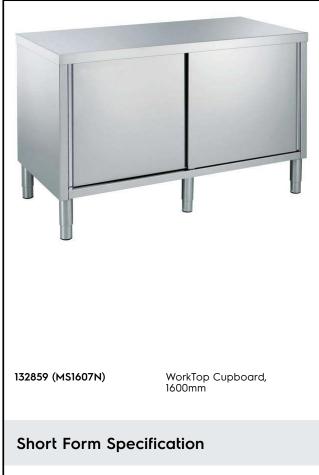

## Eco Preparation 1600 mm Worktop Cupboard

| IIEM #       |  | <br>_ |
|--------------|--|-------|
| MODEL #      |  |       |
| NAME #       |  | _     |
| <u>SIS #</u> |  | _     |
| AIA #        |  | _     |
|              |  |       |

#### Item No.

Made entirely from stainless steel. Inner welded frame in stainless steel. Unique connection of panels to inner frame. Worktop in 304 AISI stainless steel (50mm high) incorporates a layer of sound deadening material and has upturned edges. Sound-deadened

## **Main Features**

- Ideal for central positioning in the kitchen, either as island installation or back to back.
- Handles in stainless steel for better hygiene and reliability.
- Sturdiness, stability and reliability of table accurately tested.

### Construction

- 40 mm worktop in 304 AISI stainless steel.
- Inner welded frame in stainless steel to guarantee superior strength and stability.
- Handles directly built into the sliding doors.
- Equipped with intermediate shelf which can be positioned at three different heights.
- Intermediate shelf in stainless steel with riveted corners and trasversal reinforcement in stainless steel.
- Sturdy sound-deadened sliding doors on tracks located flush to the front of the frame.
- Easy access to the cupboard interior on all lengths guaranteed by the use of only 2 doors.
- Constructed entirely in stainless steel to offer maximum durability.
- Constructed entirely in stainless steel to offer maximum durability.
- Base panel has 40mm high profile, is 8/10 in thickness with upturned edges and bar reinforcement. It is welded to legs for further structure reinforcement.
- 304 AISI stainless steel feet, 150 mm high and 54 mm in diameter, adjustable by -35/+25 mm.